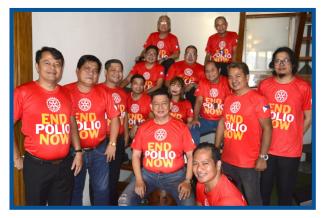

## ROTARY INTERNATIONAL YOU'VE GOT MAIL (DISTRICT 3860)

**District Advisory:** 

Dear Transforming Assistant Governors & Transforming Presidents & fellow Retaines! got

Joyful Greetings!

End Polio Now remains Rotary's top priority humanitarian service effort. By tradition, the whole Rotary world celebrates World Polio Day annually on October 24. It is with great excitement, therefore, that we share with you

Please take note that participants should wear the red End Polio Now shirt. All activities should be reported to <u>www.endpolio.org</u>

at least a week before the World Polio Day on October 24.

For all End Polio related public image campaigns, please use the hashtag - #endpolio