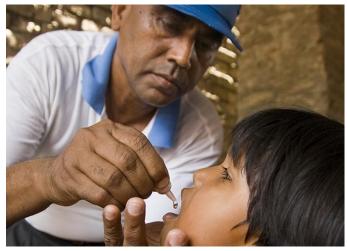

## ROTARY INTERNATIONAL YOU'VE GOT MAIL (DISTRICT 3860)

**District Advisory:** 

Dear Transforming Assistant Governors & Transforming Presidents & fellow Retaines! got

Joyful Greetings!

End Polio Now remains Rotary's top priority humanitarian service effort. By tradition, the whole Rotary world celebrates World Polio Day annually on October 24. It is with great excitement, therefore, that we share with you

District 3860's plans and recommendations for the celebration of World Polio Day 2020.

Considering the challenges of in-person activities due to the COVID-19 pandemic, we are confining our activities to virtual efforts, capitalizing on public image campaigns and fundraising projects that are applicable to our current situation. As always, the health and safety of Rotarians is our prime concern

5) Invite polio survivors to talk/share about their inspiring stories or invite experts to talk about polio eradication in meetings, webinars or tri-media

6) There will be a Virtual Concert - participated by selected Rotarians in the District with DG Rodel Riezl S. Reyes as lead performer

## ROTARY INTERNATIONAL YOU'VE GOT MAIL (DISTRICT 3860) Continuation ...

(Club can choose any of these Virtual activities.)

1) Virtual Run

2) Virtual Walk

3) Virtual Bike Run

4) Virtual Zumba/Aero Dance

5) Virtual End Polio Talk with Polio Survivors and Health Experts