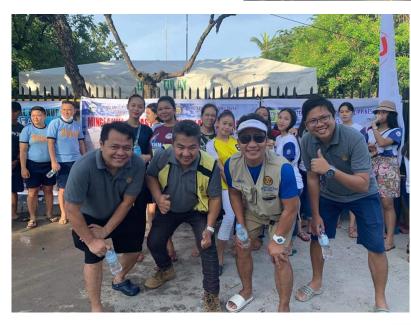

To kick-off with this month I am inviting everyone to join the District 3860 project on the Coastal Clean-up and the Mangrove Planting to be led by the Rotary Club of Naga and the Rotary Club of Cebu Port Centre. I have appointed our PEN Jack Torrejos to lead on this activity. Details of the project was already sent to our chat group and for your confirmation to join, please do inform us directly as head count is strictly needed and attendance is limited only to at least 100 participants due to the required health protocols.