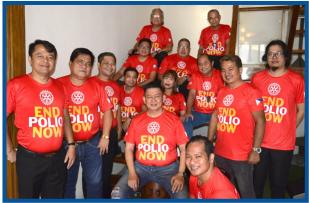

## ROTARY INTERNATIONAL YOU'VE GOT MAIL (DISTRICT 3860)

**District Advisory:** 

Dear Transforming Assistant Governors & Transforming Presidents & fellow Retaines! got

Joyful Greetings!

End Polio Now remains Rotary's top priority humanitarian service effort. By tradition, the whole Rotary world celebrates World Polio Day annually on October 24. It is with great excitement, therefore, that we share with you

Please take note that participants should wear the red End Polio Now shirt. All activities should be reported to <u>www.endpolio.org</u>

at least a week before the World Polio Day on October 24.

For all End Polio related public image campaigns, please use the hashtag - #endpolio