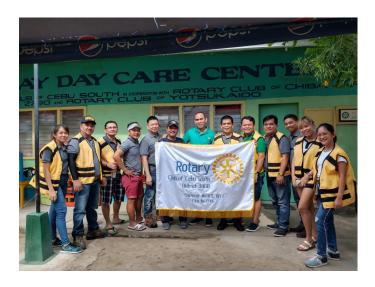

To kick-off with this month I am inviting everyone to join the District 3860 project on the Coastal Clean-up and the Mangrove Planting to be led by the Rotary Club of Naga and the Rotary Club of Cebu Port Centre. I have appointed our PEN Jack Torrejos to lead on this activity. Details of the project was already sent to our chat group and for your confirmation to join, please do inform us directly as head count is strictly needed and attendance is limited only to at least 100 participants due to the required health protocols.