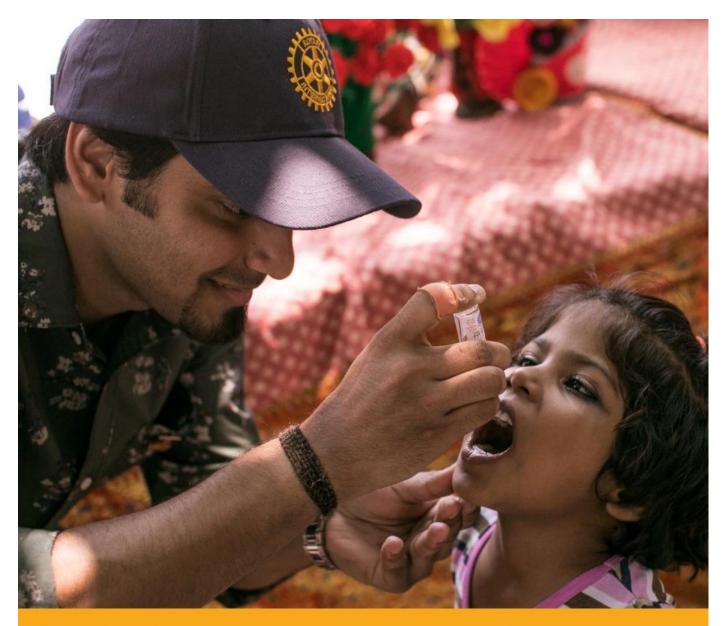

#### WORLD POLIO DAY IS 24 OCTOBER endpolio.org | #endpolio

Rotary

Rotary Opens Opportunities

Rotary 🛞