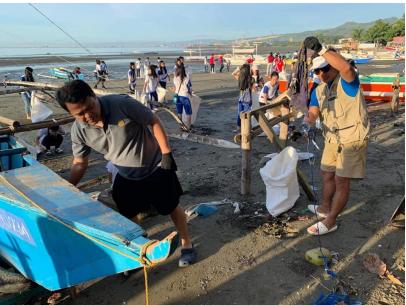

To kick-off with this month I am inviting everyone to join the District 3860 project on the Coastal Clean-up and the Mangrove Planting to be led by the Rotary Club of Naga and the Rotary Club of Cebu Port Centre. I have appointed our PEN Jack Torrejos to lead on this activity. Details of the project was already sent to our chat group and for your confirmation to join, please do inform us directly as head count is strictly needed and attendance is limited only to at least 100 participants due to the required health protocols.