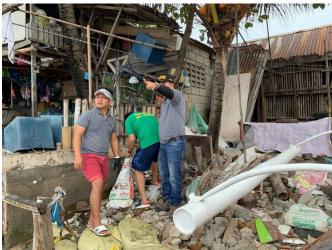

To kick-off with this month I am inviting everyone to join the District 3860 project on the Coastal Clean-up and the Mangrove Planting to be led by the Rotary Club of Naga and the Rotary Club of Cebu Port Centre. I have appointed our PEN Jack Torrejos to lead on this activity. Details of the project was already sent to our chat group and for your confirmation to join, please do inform us directly as head count is strictly needed and attendance is limited only to at least 100 participants due to the required health protocols.